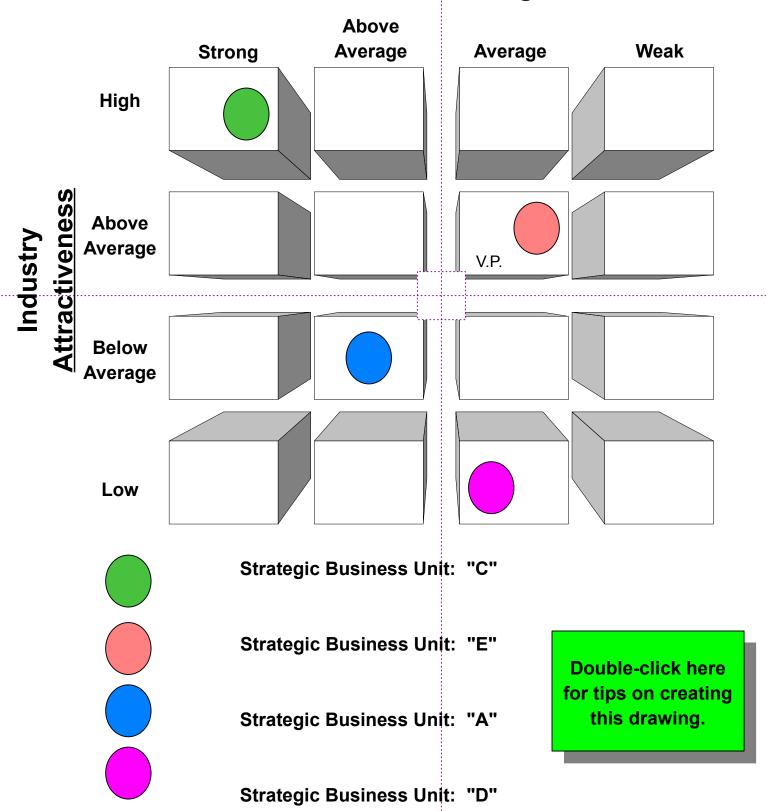

## Business Planning Grid

## **Business Strength**

## **Business Planning Grid**

Choose from a wide range of custom fill colors located in the fill color button in the shape toolbar. Just click the arrow next to the button, then choose More Fill Colors. Choose Foreground or Background, scroll down and choose Custom.

## **Business Strength**

**Strong** 

**Above Average** 

**Average** 

Weak

Industry Attractiveness

**Above** 

High

**Average** 

**Below** 

Low

**Average** 

Strategic Business Unit: "C"

Strategic Business Unit: "E"

To remove the vanishing point, right-click on it and choose Allow Deletion. Then you may use the Delete key to remove it.

Strategic Business Unit: "A"

Strategic Business Unit: "D"

**Double-click here** to return to previous page.